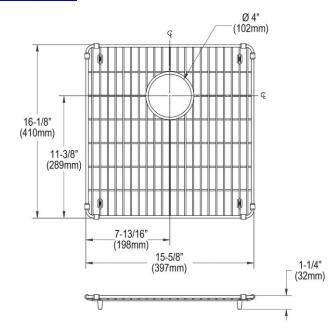

## PRODUCT SPECIFICATIONS

Elkay Crosstown Stainless Steel 15-5/8" x 16-1/8" x 1-1/4" Bottom Grid. Overall dimensions are 15-5/8" x 16-1/8" x 1-1/4".

Made of Stainless Steel

| Material:   | Stainless Steel            |
|-------------|----------------------------|
| Finish:     | Polished Stainless Steel   |
| Dimensions: | 15-5/8" x 16-1/8" x 1-1/4" |

A Century of Tradition and Quality.